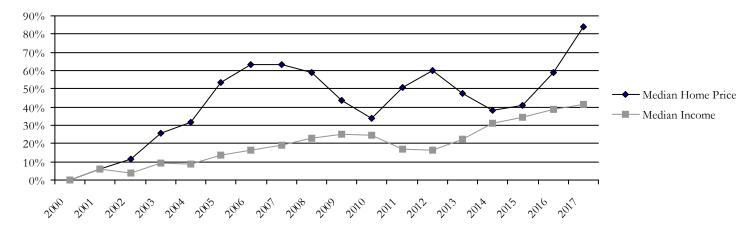

| 11                |
| Norridgewock    | 17.1%                     | 29                | 6                 |
| Fairfield       | 14.9%                     | 57                | 10                |
| Pittsfield      | 14.0%                     | 43                | 7                 |
| St. Albans      | 12.0%                     | 22                | 3                 |
| Smithfield      | 8.7%                      | 21                | 2                 |
| Bingham         | 7.1%                      | 13                | 1                 |
| Canaan          | 6.9%                      | 27                | 2                 |
|                 |                           |                   |                   |

## Relative Increases in Income and Home Price <sup>3</sup>



| Rental Affordability Index |             |              |                  | Renter              |                   |               |
|----------------------------|-------------|--------------|------------------|---------------------|-------------------|---------------|
| •                          |             |              | Average          | Household           | Income Needed     | 2 BR Rent     |
|                            |             |              | 2 BR Rent        | Median              | to Afford         | Affordable to |
| Somerset County            | <u>Year</u> | <u>Index</u> | (with utilities) | Income <sup>2</sup> | Average 2 BR Rent | Median Income |
|                            | 2013        | 0.77         | \$724            | \$22,446            | \$28,966