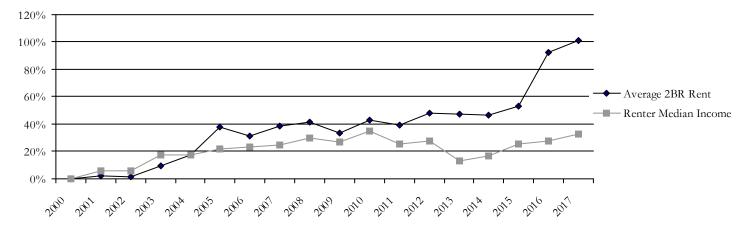

| \$38,479                                                                           | \$18.50 |
| Fairfield       | 46.2%                                                                             | 337    | 729                                  | \$736                                           | \$29,443                                                                           | \$14.16 |
| Madison         | 44.5%                                                                             | 215    | 483                                  | \$679                                           | \$27,155                                                                           | \$13.06 |



## Relative Increases in Renter Income and Average 2BR Rent<sup>3</sup>



### **Demographics**

|            | % Change<br><u>1990-2017</u> | <u>1990</u> | <u>2013</u> | <u>2014</u> | <u>2015</u> | <u>2016</u> | <u>2017</u> |
|------------|------------------------------|-------------|-------------|-------------|-------------|-------------|-------------|
| Population | 2.0%                         | 49,767      | 51,767      | 51,765      | 51,517      | 50,663      | 50,786      |
| Households | 17.2%                        | 18,513      | 21,886      | 21,946      | 21,894      | 21,579      | 21,691      |

### **Endnotes**

<sup>&</sup>lt;sup>1</sup>This data is derived from Maine Real Estate Information System ("MREIS") and MREIS reserves all rights including all proprietary rights in the data set forth herein and any use or publication of this data or any